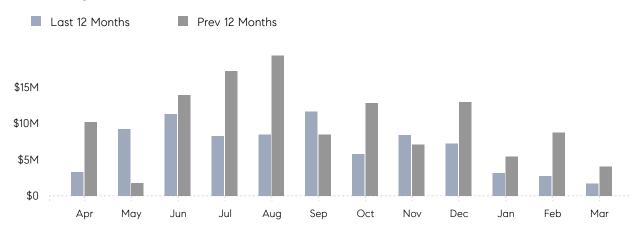

March 2023

# Woodbury Market Insights

# Woodbury

NASSAU, MARCH 2023

## **Property Statistics**

|               |               | Mar 2023    | Mar 2022    | % Change |  |
|---------------|---------------|-------------|-------------|----------|--|
| Single-Family | # OF SALES    | 2           | 3           | -33.3%   |  |
|               | SALES VOLUME  | \$1,695,000 | \$4,061,000 | -58.3%   |  |
|               | AVERAGE PRICE | \$847,500   | \$1,353,667 | -37.4%   |  |
|               | AVERAGE DOM   | 119         | 32          | 271.9%   |  |

### Monthly Sales



### Monthly Total Sales Volume



# COMPASS



Compass makes no representations or warranties, express or implied, with respect to future market conditions or prices of residential product at the time the subject property or any competitive property is complete and ready for occupancy or with respect to any report, study, finding, recommendation or other information provided by Compass herein. Moreover, no warranty, express or implied, is made or should be assumed regarding the accuracy, adequacy, completeness, legality, reliability, merchantability or fitness for a particular purpose of any information, in part or whole, contained herein. All material is presented with the understanding that Compass shall not be deemed to provide legal, accounting or other professional services. This is not intended to solicit the purch