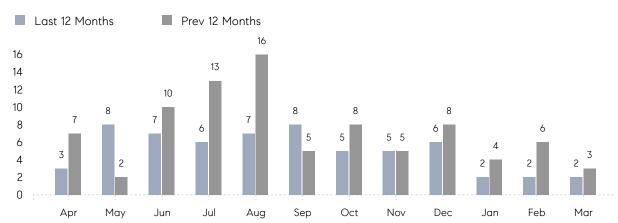

March 2023

# Woodbury Market Insights

# Woodbury

NASSAU, MARCH 2023

## **Property Statistics**

|               |               | Mar 2023    | Mar 2022    | % Change |  |
|---------------|---------------|-------------|-------------|----------|--|
| Single-Family | # OF SALES    | 2           | 3           | -33.3%   |  |
|               | SALES VOLUME  | \$1,695,000 | \$4,061,000 | -58.3%   |  |
|               | AVERAGE PRICE | \$847,500   | \$1,353,667 | -37.4%   |  |
|               | AVERAGE DOM   | 119         | 32          | 271.9%   |  |

### Monthly Sales



### Monthly Total Sales Volume



# COMPASS



Compass makes no representations or warranties, express or implied, with respect to future market conditions or prices of residential product at the time the subject property or any competitive property is complete and ready for occupancy or with respect to any report, study, finding, recommendation or other information provided by Compass herein. Moreover, no warranty, express or implied, is made or should be assumed regarding the accuracy, adequacy, completeness, legality, reliability, merchantability or fitness for a particular purpose of any information, in part or whole, contained herein. All material is presented with the understanding that Compass shall not be deemed to provide legal, accounting or other professional services. This is